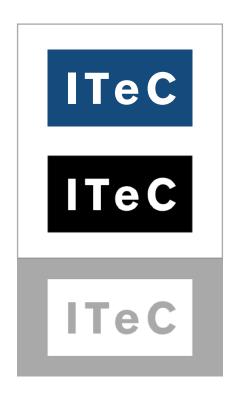

# Full colour logo

Full colour ITeC logos consist of ITeC Blue (#1a4175) and Black (#1d1d1b) or White (#ffffff) text. The text inside the blue rectangle must always be White.

The logo with the black text can be placed on a white background or clear images.

The white text logo can be placed on black backgrounds or dark images.

#### **Monochrome logo**

If the visibility of the full colour logo is poor when it is on top of a specific colour or image, you can use the monochrome logo.

Monochrome logos are the same colour as the text outside the rectangle (either Black or White). The text inside the blue rectangle is subtracted so that the background shows through it.