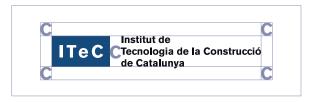

#### Free space

The free space protects the logo from images, texts or other graphics that compromise the impact and visibility of the brand. The more air left around the logo, the more effect it will have.

The free space around the logo must be equal to or greater than the size of the C on the tablet.